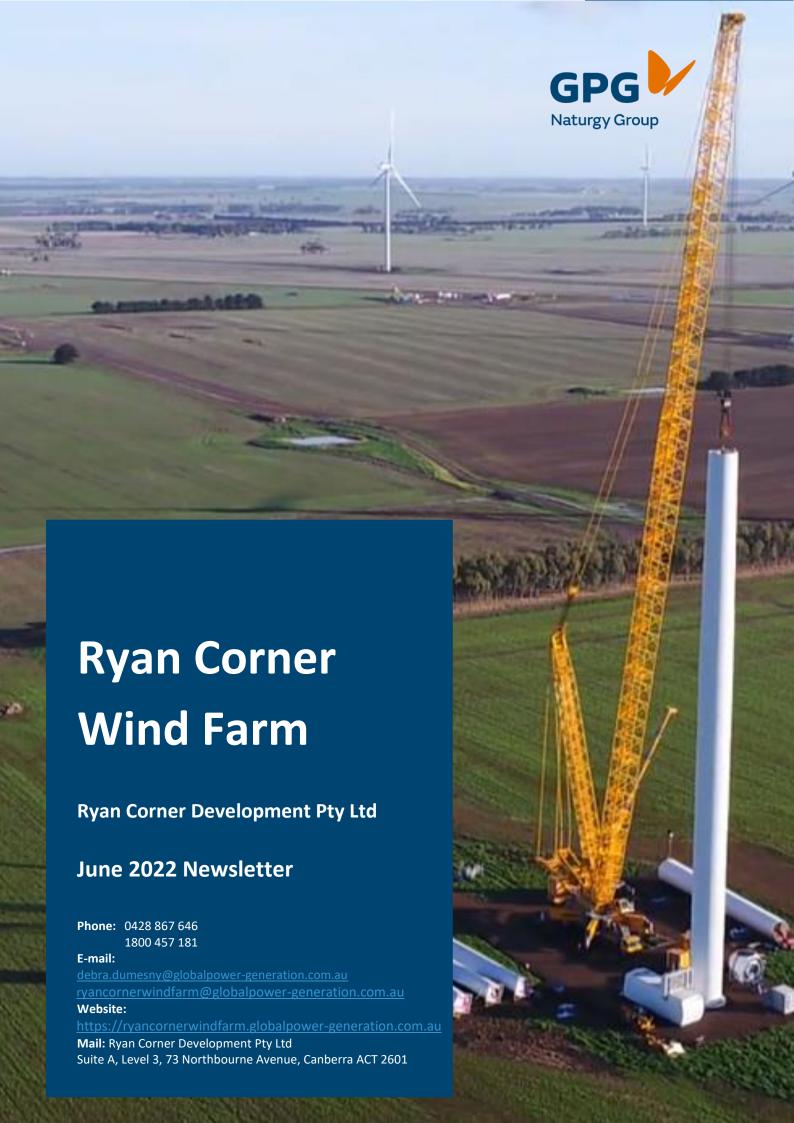

#### **Activities On Site**

- Under progress:
  - ✓ Finish project scheduling and access with associated landowners.
  - ✓ 90% of the components (blades, nacelles, hubs and rotors) have arrived and are being stored at Portland. One vessel remaining with the last of the components to depart in July.
  - ✓ Cultural Heritage Inductions are continuing as contractors come on site

### Youls Road Upgrade

- ✓ Works are progressing on Youls Road and the Princes Highway external road upgrades.
- ✓ Road sealing works to be completed in July.
- ✓ West site entrance (Youls Road) gates and fencing being completed in July
- ✓ When complete, the external road upgrades will allow wind turbine component delivery vehicles to access the wind farm via Youls Road later this year.