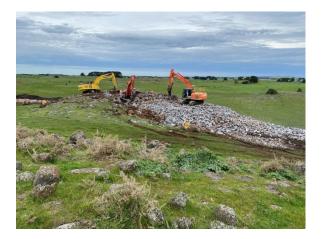

#### Spine Road:

Excavators are moving from both the east and west entrances on the construction of the spine road. Mobile crusher plants are arriving and will work alongside to crush the rock for use on the road.