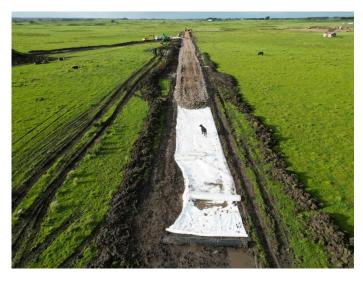

## Spine Road:

More plant has arrived on site during the week and work continues from both the east and west sides of the site. The mobile crusher is working alongside the excavations.