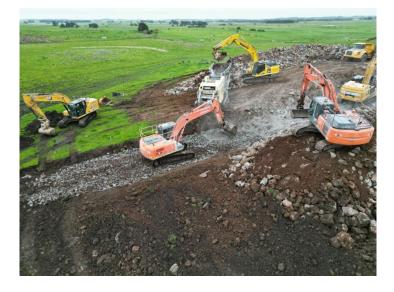

#### **Batch Plant:**

Earthworks continue for the on-site batch plant. Excavation for the Turkeys nest (Dam) are moving along and the stone is being stockpiled for crushing. The setup is due for mid-October and production for November

## Spine Road:

More plant has arrived on site during the week and work continues from both the east and west sides of the site. The mobile crusher is working alongside the excavations.