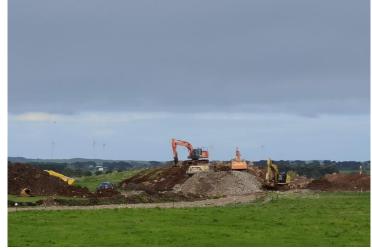

#### **Spine Road:**

**GPG** 

Plant continues to arrive on site as work

#### **Hardstand and Foundations:**

Excavations have commenced for three turbine locations