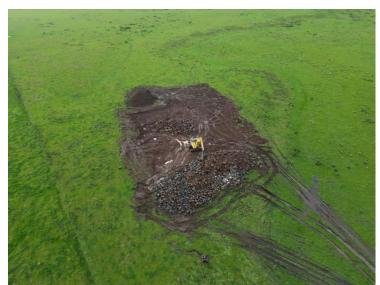

#### **Hardstand and Foundations:**

Excavations have commenced for three turbine locations