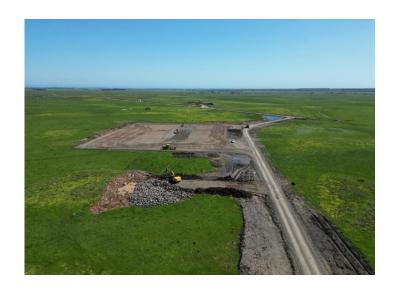

#### **Batch Plant:**

Earthworks are completed for the hardstand of the on-site concrete batch plant. Handover to the concrete supply subcontractor has occurred and the batch plant setup will begin next week.

#### **Spine Road:**

Plant continues to arrive on site as work progresses from both the east and west sides of the site. There are currently 15 excavators on site and working each day. Two mobile crushers are working alongside the excavations processing site won rock. This is in addition to material supplied from the onsite quarry.

Excavations have commenced for four turbine locations to prepare the areas for the arrival of the sub-contractor that will complete the concrete foundations.