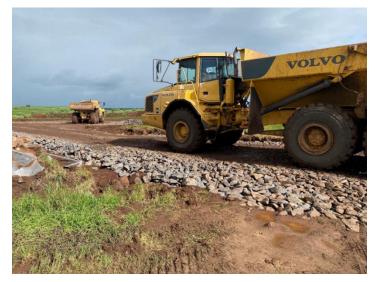

#### **Spine Road:**

Plant continues to arrive on site as work progresses from both the east and west sides of the site. It is at a trafficable standard for approximately 3250m from the eastern entrance and 1250m from the western entrance...