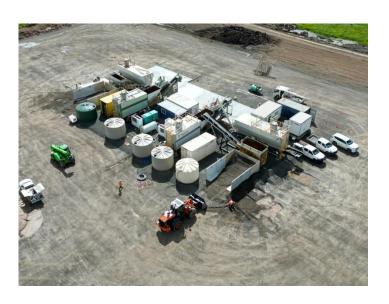

#### **Batch Plant:**

The batch plant is about 90% complete. We should see some small pours before the end of the week.