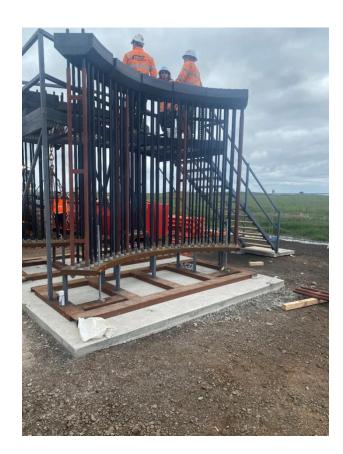

#### **Components:**

Anchor cage assembling has started. These assemblies form the centre pedestal for the construction of the turbines