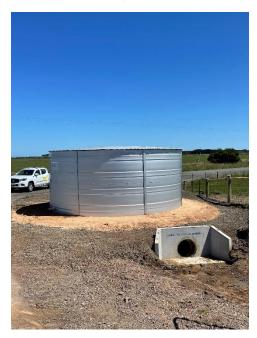

#### Firefighting water tanks:

The firefighting water tanks have been installed and filled ready for the fire season.