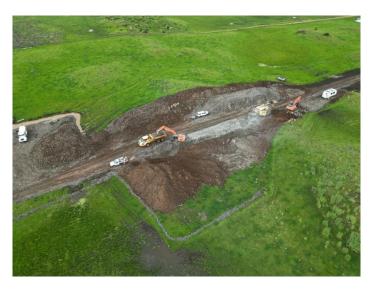

#### **Foundations:**

Excavation for 3 foundations along with their hardstands and crane pads are nearing completion. Excavations for 3 more foundations have commenced

#### **Spine Road:**

Plant continues to arrive on site as work progresses from both the east and west sides of the site. It is at a trafficable standard for approximately 3950m from the eastern entrance and 1600m from the western entrance.