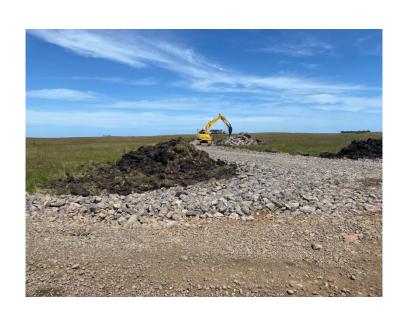

#### **Transmission line:**

Work has commenced on the transmission line that will connect the collector sub station to the Tarrone terminal station. Fencing and gates are being installed and the initial earthworks for the access tracks are progressing.

There will be approximately 20 km of transmission line.