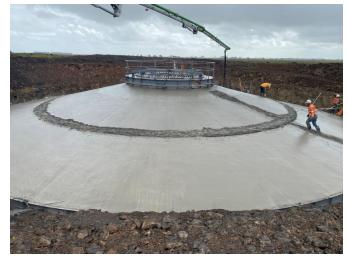

#### **General:**

The first foundation was poured last Wednesday. Works commenced early in the morning and the pour was finished by 5:45. The liner was placed in the turkey's nest. More equipment and components arrive on site daily.

#### **Foundation:**

The first foundation was poured and completed on Wednesday. Approximately 700m<sup>3</sup> of concrete was used for the foundation. The concrete was all batched on site keeping concrete trucks off the roads.