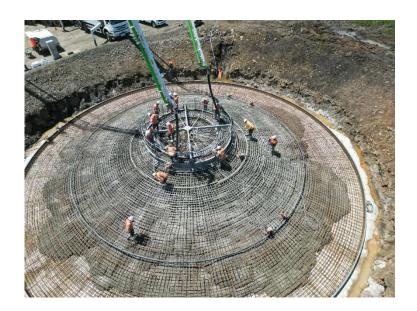

#### **General:**

The first foundation was poured last Wednesday. Works commenced early in the morning and the pour was finished by 5:45. The liner was placed in the turkey's nest. More equipment and components arrive on site daily.

#### **Foundation:**

The first foundation was poured and completed on Wednesday. Approximately 700m<sup>3</sup> of concrete was used for the foundation. The concrete was all batched on site keeping concrete trucks off the roads.