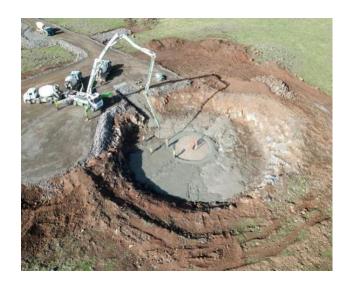

### **Foundations:**

Work has commenced on 31 foundations and 15 of these have had the final concrete pour. Blinding pours, reo installation and backfilling is continuing around the site.