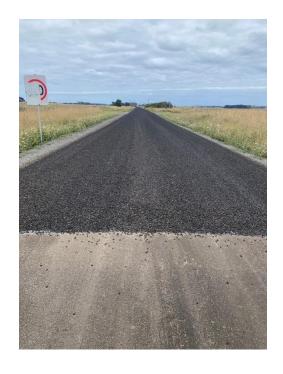

#### **General:**

A very busy week on site. Youls Road has been re sheeted to the north of Fingerboard Road. The area for the Vestas site offices has been prepared and the offices delivered ready to have the services connected..