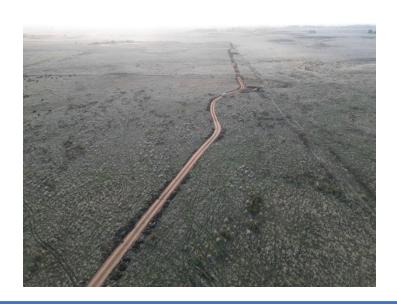

#### **Connections:**

Trenching between turbines and the collector sub station is progressing as they move through some very rocky areas.

The access tracks for the transmission line between the wind farm and the Tarrone terminal station are completed.

Poles are being delivered to some sites along the transmission line.

The terminal station is preparing for the deliver of the new transformer.