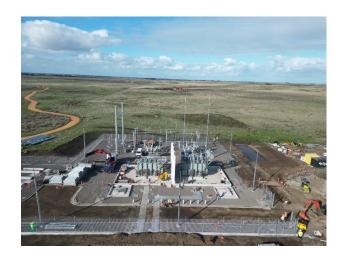

#### **Connections:**

The transformers manufactured at Wilsons in Melbourne are in place. The onsite collector substation is taking shape in preparation for the first wind turbine energy generation. The super load transformer for Tarrone substation will be delivered early morning May 16 and the installation of the transmission poles continues with some stringing of the cables already underway.