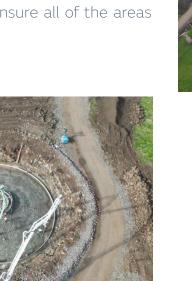

### **General:**

Mixed weather conditions have hampered progress, but activity has continued with more foundation and blinding pours.

As the construction moves through the site fencing to protect areas of native vegetation is erected and monitored to ensure all of the areas are not damaged in any way.

#### **Foundations:**

37 foundations have been poured and 25 have been backfilled. Backfilling does commence until the foundations have cured and have been tested.

Blinding pours are continuing and staying ahead of the installation of the steel reinforcement.