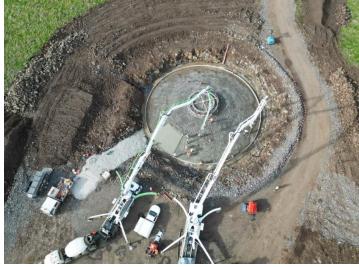

#### **Foundations:**

37 foundations have been poured and 25 have been backfilled. Backfilling does commence until the foundations have cured and have been tested.

Blinding pours are continuing and staying ahead of the installation of the steel reinforcement.