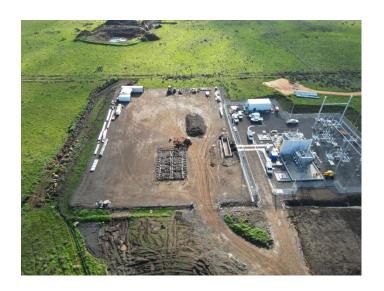

## **Connections:**

Works continue on the onsite sub station as the foundations are made ready for the delivery of the operations buildings.

46 poles have been erected along the transmission line between Ryan Corner wind farm and the Tarrone terminal station. Stringing by drone has commenced along the line.