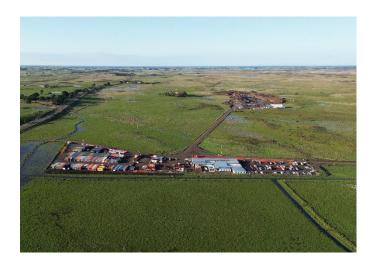

## **General:**

Winter is certainly here slowing progress. Internal cabling and work on foundations continues. The site compound has increased in size with the lay down areas now in place and filling up with the minor components for the turbines.