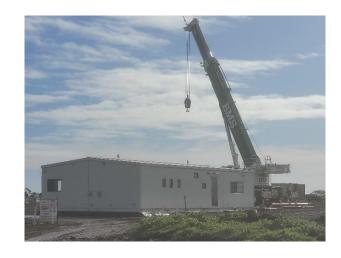

### **General:**

35ml of rain recorded on site slowed the civil works at the wind farm and along the transmission line. The operations building has been delivered to site in two sections and the construction is being completed.