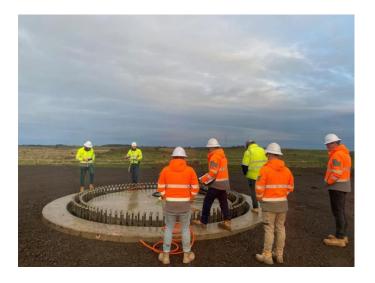

### **Foundations:**

Rain affected the progress, some backfilling taking place and finishing of crane hard stands and tracks in preparation for the handover to Vestas to commence the erection of turbines. The foundations are inspected by GPG, Vestas and the relevant contractors prior to handover.