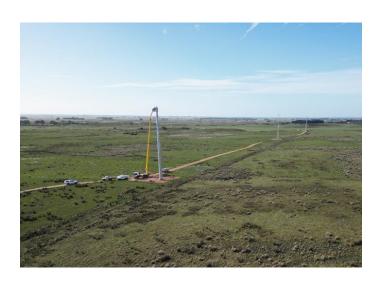

#### **General:**

The first three blades have been delivered after a successful trial run with an empty blade trailer truck. Traffic management is in place for the complete journey and only minor disruptions will occur at some intersections. Tower sections and other components will begin to be delivered during the coming week. The temporary met masts are being removed. The permanent met masts will be installed later this year.