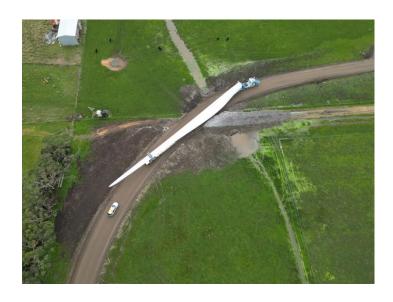

#### **General:**

The first three blades have been delivered after a successful trial run with an empty blade trailer truck. Traffic management is in place for the complete journey and only minor disruptions will occur at some intersections. Tower sections and other components will begin to be delivered during the coming week. The temporary met masts are being removed. The permanent met masts will be installed later this year.