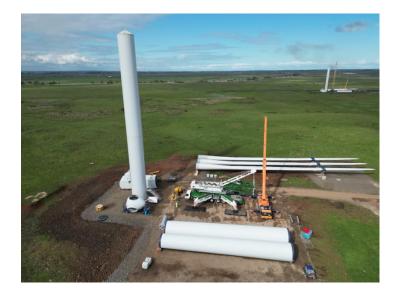

## Weekly Construction Report August 14, 2023

A lot of activity on site the past 2 weeks. Erection of 4 turbines has commenced and components are arriving daily to site. Vestas has approximately 35 personnel involved in the erection of the turbines and another 60 are on site completing works for Decmil

### **Foundations and Access Tracks:**

Final inspections of hardstands and access tracks is taking place to ensure that they meet the required standards for the over dimensional vehicle and cranes. Stabilisation of access tracks and hardstands is continuing where necessary.