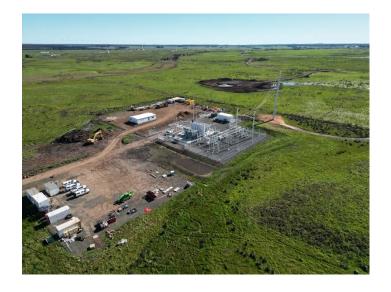

### **Connections:**

Construction works for the transmission line are progressing with only one pole foundation to be constructed and 92% of poles installed and conductor stringing completed on 53% of the transmission line. Construction works at the 132kV yard of the new Collector Sub Station at the Ryan Corner Wind Farm site are nearing 100% completion. Primary plant installation has been completed and final secondary testing is in progress.