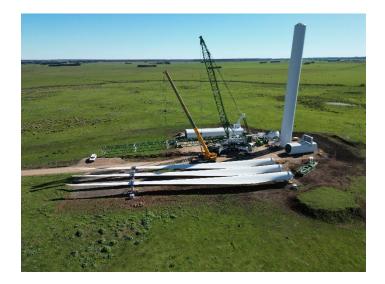

## **Weekly Construction Report** August 21, 2023

The excellent weather has made it possible for a lot of progress on site. Components are delivered daily, erection on 6 turbines has started with the bottom 2 tower sections in place. The main crane has been assembled on site and is ready to lift the higher sections in place.