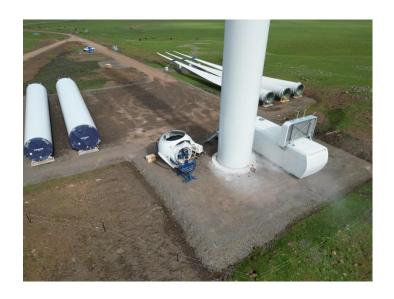

## **Weekly Construction Report** August 21, 2023

The excellent weather has made it possible for a lot of progress on site. Components are delivered daily, erection on 6 turbines has started with the bottom 2 tower sections in place. The main crane has been assembled on site and is ready to lift the higher sections in place.