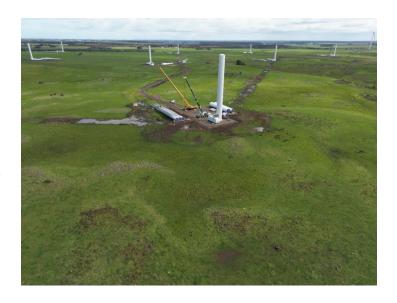

#### **General:**

Wind and bad weather slowed down the erection of the turbines. 2 complete turbines have been erected and work has commenced on 11 others. Civil works have continued on the access tracks and foundations ensuring the condition is preserved.

#### **Turbine Erection and Connection:**

Two turbines have been fully erected, one is waiting for the hub and blades and 10 have the first two tower sections in place.

The internal underground cabling is continuing to progress around the site creating a network to link the turbines to the substation.