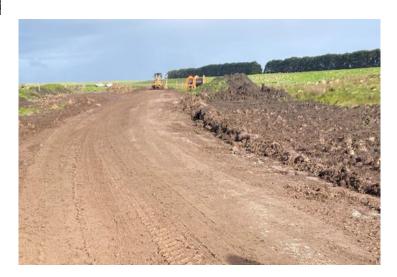

#### **Foundations and Access Tracks:**

3 of the final 5 foundations are close to ready for blinding, one is ready for the flowable fill and the final foundation site is undergoing final geo inspections.