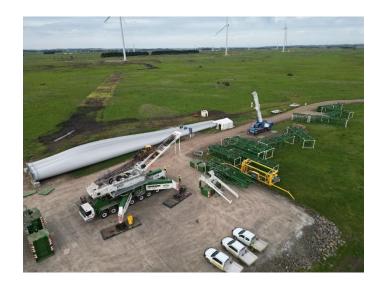

### **Turbine erection:**

12 turbines are now erected and 9 are at the pre install stage of 2 sections. Backfilling is taking place on the final foundations and the access tracks and hardstands are being maintained. The picture above shows the main crane being reassembled after being shifted.