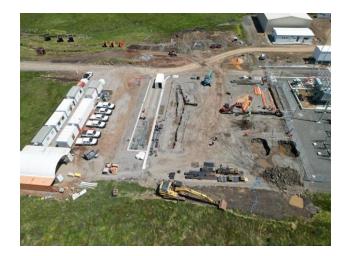

### General:

With all the foundations poured the concrete batch plant has demobilised and work has commenced to reinstate the area. The access tracks and hardstands are being maintained across the site.

#### **Connections:**

The statcom bench is being excavated as the final stages of the sub station are completed. RJE are moving ahead with the cable trenching and the good weather is helping to keep a steady progress.