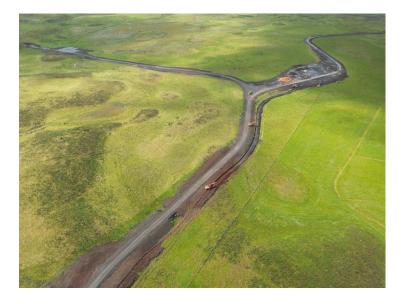

### General:

With all the foundations poured the concrete batch plant has demobilised and work has commenced to reinstate the area. The access tracks and hardstands are being maintained across the site.