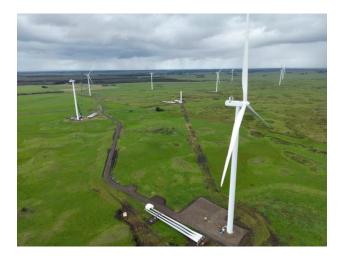

#### **Turbine erection:**

14 towers now fully erected. 7 are at pre-Install stage with 2 tower sections

installed. The component deliveries continue regularly through the western access on Youls Road.