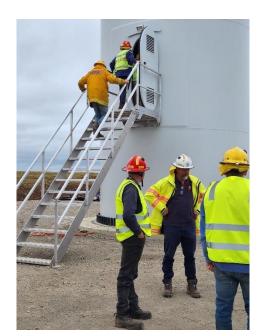

#### General:

Another good week on site. Progress is really starting to be evident. On Saturday members of the local CFA brigades and the area commander visited the site to become familiar with the layout and the emergency procedures.