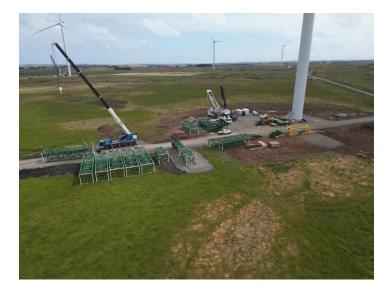

### **Connections:**

The underground cabling continues across the site and the final construction activities are underway at the collector sub station. Contractors at the Tarrone terminal station are demobilising as the rehabilitation along the transmission line is completed. The components for the stat com are expected to be delivered in early December.