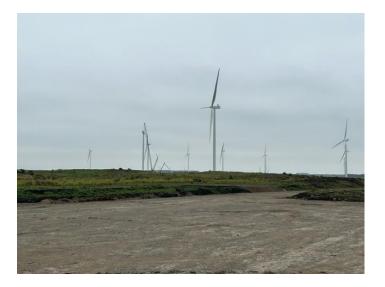

#### **Turbine erection:**

20 towers are now fully erected. Components continue to be delivered daily.