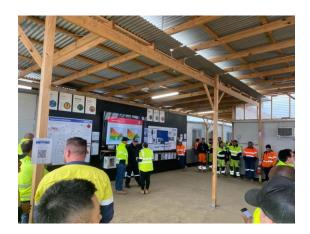

#### **General:**

The civil contractors are starting to demobilise from site as the civil works come to an end. The remaining personnel will be maintaining the tracks and hardstands, commencing rehabilitation works were possible and overseeing the installation of permanent fencing and gates. The CFA conducted a presentation at the pre start meeting to remind all on site of the coming fire season.