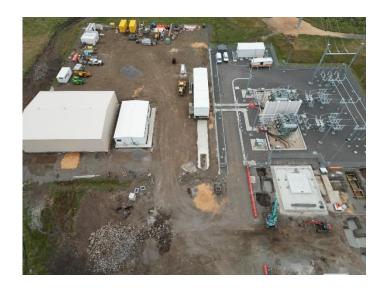

#### **Connections:**

Work is continuing across all areas of the sub station. The switch room is being set up and the operations building is being completed. There are 8 collector groups across the wind farm that feed into the switch room.