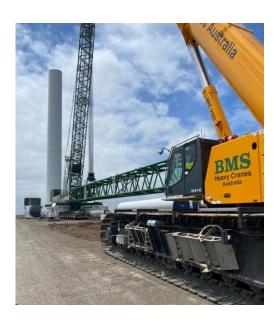

#### **Turbine erection:**

20 Towers fully erected, 2 at Pre-Install stage with 2 tower sections installed. 6 at Pre-Install stage with 1 tower section installed.

A new crane has been delivered to site so the erection of the turbines will move along quickly. The map on the next page shows the progress so far.