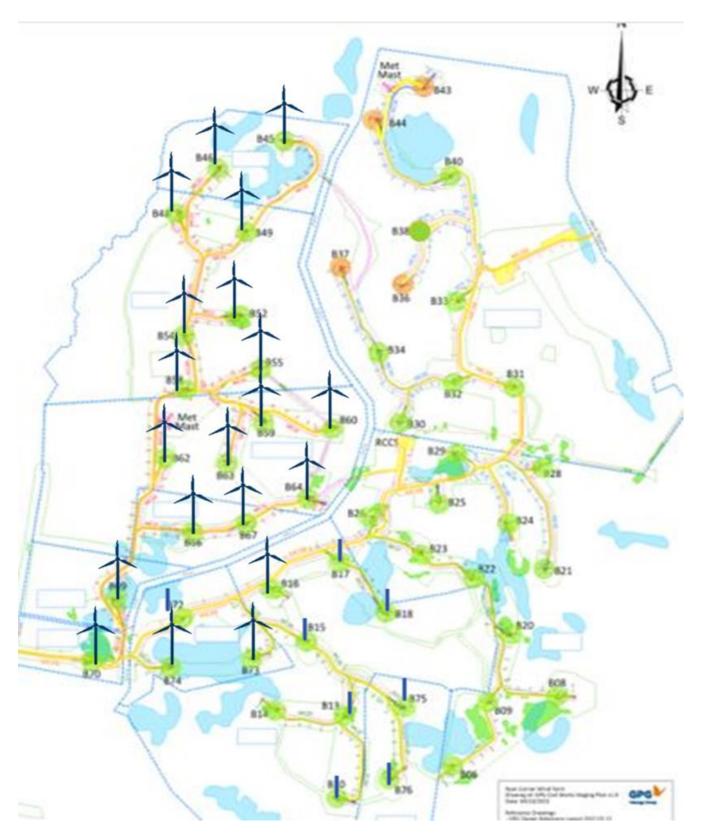

#### **Turbine erection:**

20 Towers fully erected, 2 at Pre-Install stage with 2 tower sections installed. 6 at Pre-Install stage with 1 tower section installed.

A new crane has been delivered to site so the erection of the turbines will move along quickly. The map on the next page shows the progress so far.