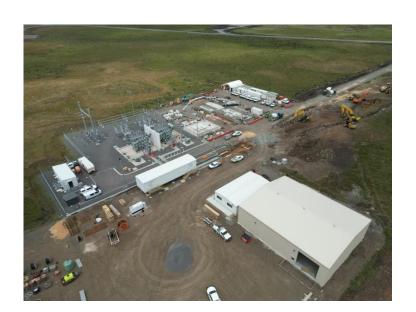

#### **Connections:**

The substation is really taking shape, the buildings are being fitted out and the cabling to the switch room is moving along. The cabling to connect the wind turbines to the sub station is 50% completed.